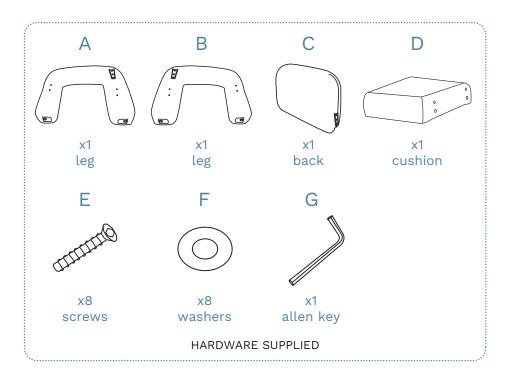

## Felix Teddy Occasional Chair

1

Attach 1 x cushion (D) to 1 x leg (B) and secure with 4 x screws (E) and 4 x washers (F). Tighten with an Allen Key (G).

2

Attach 1 x leg (A) to assembled frame as shown and secure with 4 x screws (E) and 4 x washers (F). Tighten with an Allen Key (G).