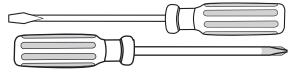

## Felix Teddy Occasional Chair

Thank you for purchasing Felix Teddy Occasional Chair. Please follow the manufacturer's assembly instructions in detail.

Phillips & Flathead screwdrivers required.

For quicker assembly, we recommend the use of a power drill on a low-speed setting.