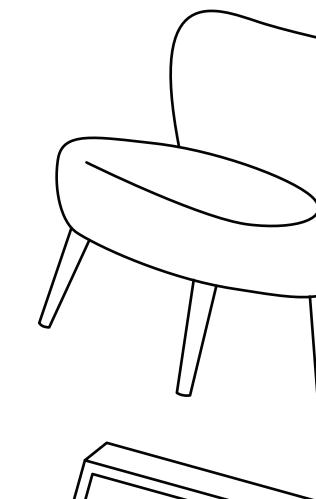

## Felix Teddy Occasional Chair

Thank you for purchasing Felix Teddy Occasional Chair. Please follow the manufacturer's assembly instructions in detail.

Phillips & Flathead screwdrivers required.

For quicker assembly, we recommend the use of a power drill on a low-speed setting.

## Felix Teddy Occasional Chair

1

Attach 1 x cushion (D) to 1 x leg (B) and secure with 4 x screws (E) and 4 x washers (F). Tighten with an Allen Key (G).

2

Attach 1 x leg (A) to assembled frame as shown and secure with 4 x screws (E) and 4 x washers (F). Tighten with an Allen Key (G).

### Felix Teddy Occasional Chair

3

Attach 1 x cushion (C) into position as shown.

Once assembled lift furniture into place, do not drag. Ensure unit is balanced and steady before use. You're done, enjoy!