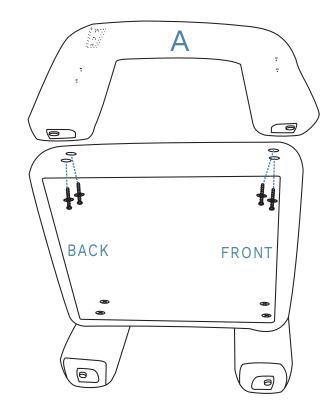

## Felix Teddy Occasional Chair

1

Attach 1 x cushion (D) to 1 x leg (B) and secure with 4 x screws (E) and 4 x washers (F). Tighten with an Allen Key (G).

2

Attach 1 x leg (A) to assembled frame as shown and secure with 4 x screws (E) and 4 x washers (F). Tighten with an Allen Key (G).