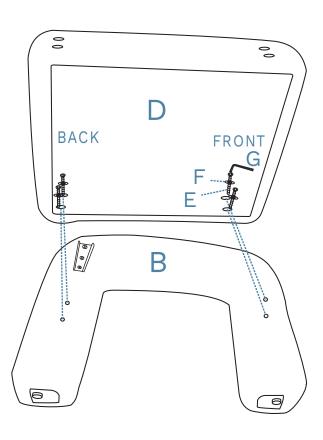

## Felix Teddy Occasional Chair

1

Attach 1 x cushion (D) to 1 x leg (B) and secure with 4 x screws (E) and 4 x washers (F). Tighten with an Allen Key (G).

2

Attach 1 x leg (A) to assembled frame as shown and secure with 4 x screws (E) and 4 x washers (F). Tighten with an Allen Key (G).