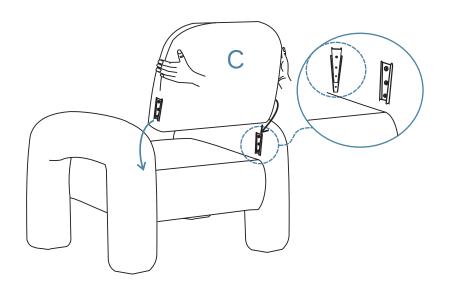

### Felix Teddy Occasional Chair

3

Attach 1 x cushion (C) into position as shown.

Once assembled lift furniture into place, do not drag. Ensure unit is balanced and steady before use. You're done, enjoy!